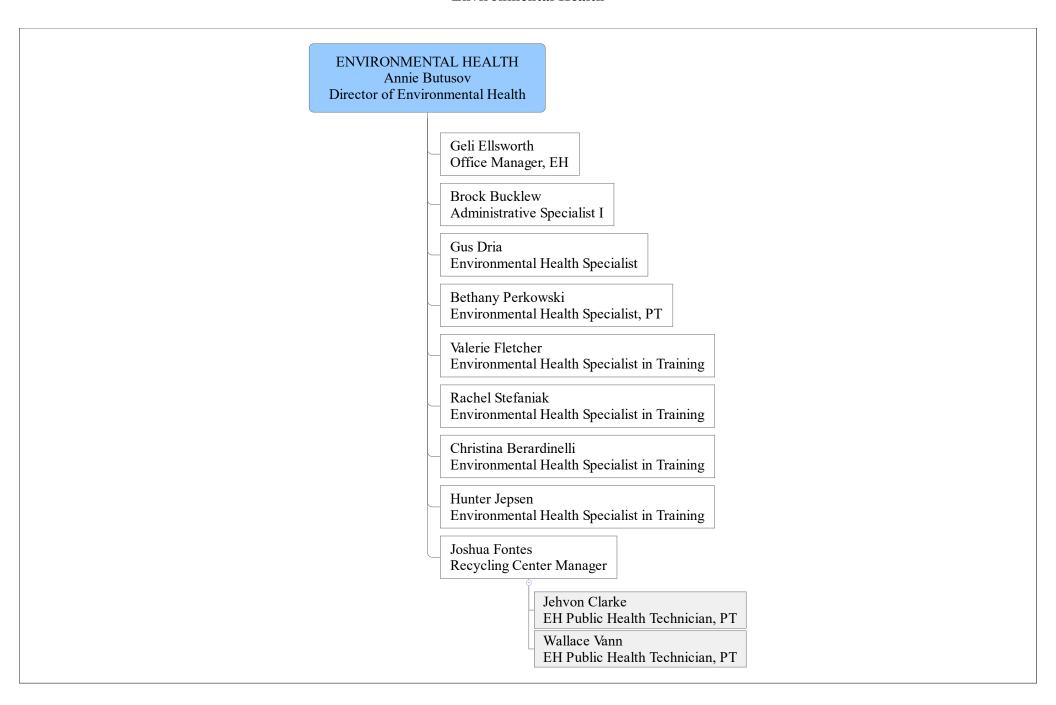

## **Canton City Public Health Organizational Chart**



## **Environmental Health**



## **Air Pollution Control**



## **Nursing and WIC**



# LABORATORY Christina Henning Laboratory Director

Julie Carman Laboratory Technician II PT

Eric Gaskell Laboratory Technician I

## ADMINISTRATION/VITAL STATISTICS Christi Allen Fiscal Manger

Sean Green VS Administrative Supervisor

> Justin Kuemerle Deputy Registrar

Diana McCallum Public Health Clerk I

Juli Blank Public Health Clerk II

## Dawn Miller THRIVE Project Manager

Jessica Boley Epidemiologist I

Danielle Grimm Executive Assistant

Marquetta Esper Pathways Community HUB Coordinator

## Office of Public Health Information & Innovation