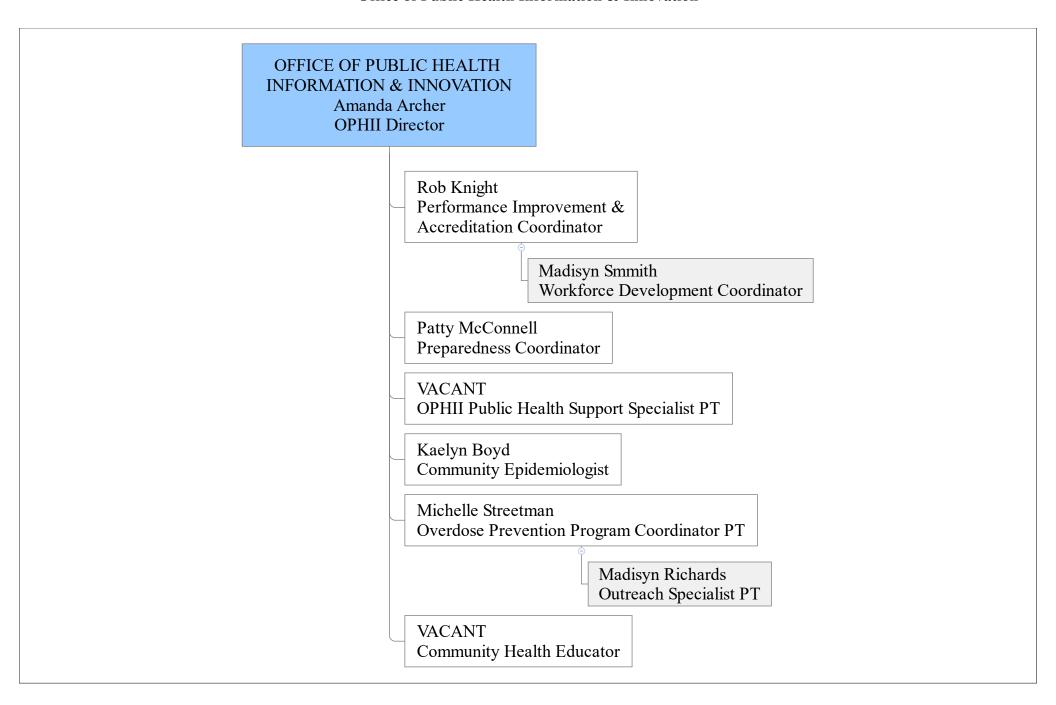

## **Canton City Public Health Organizational Chart**



## **Environmental Health**



## **Air Pollution Control**



## **Nursing and WIC**



# LABORATORY Christina Henning Laboratory Director

Julie Carman Laboratory Technician II PT

Eric Gaskell Laboratory Technician I

## ADMINISTRATION/VITAL STATISTICS Christi Allen Fiscal Manger

Sean Green VS Administrative Supervisor

> Justin Kuemerle Deputy Registrar

Diana McCallum Public Health Clerk I

Juli Blank Public Health Clerk II

## Dawn Miller THRIVE Project Manager

Jessica Boley Epidemiologist I

Danielle Grimm Executive Assistant

Marquetta Esper Pathways Community HUB Coordinator

## Office of Public Health Information & Innovation