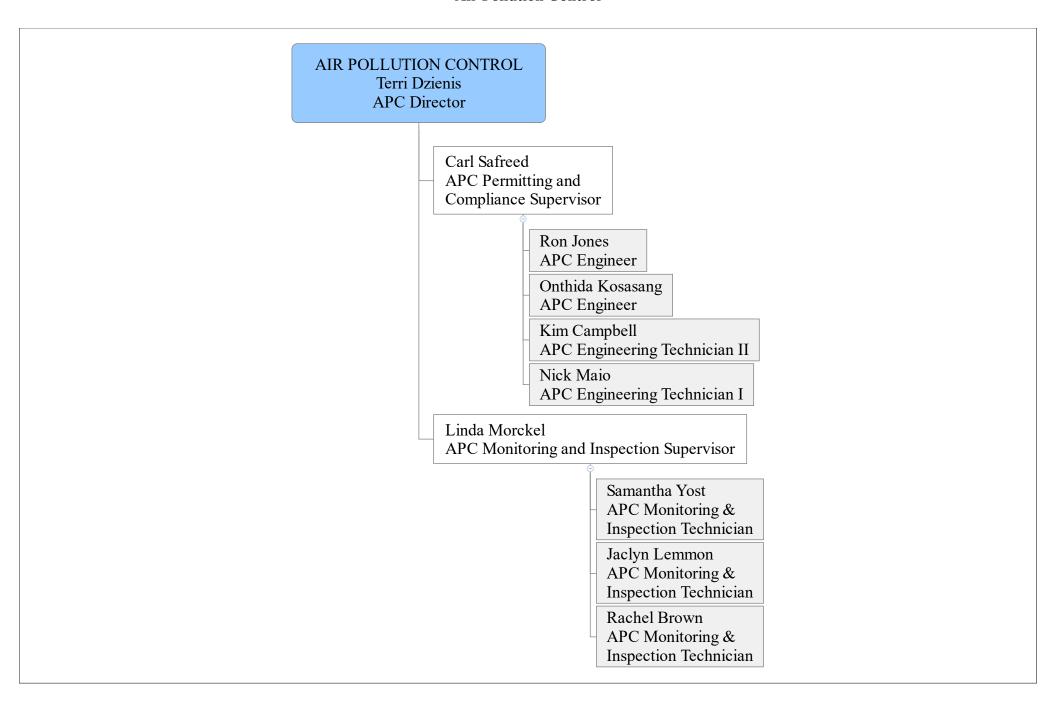

## **Canton City Public Health Organizational Chart**



## **Environmental Health**



## **Air Pollution Control**



## **Nursing and WIC**



# LABORATORY Christina Henning Laboratory Director

Julie Carman Laboratory Technician II PT

Eric Gaskell Laboratory Technician I

## ADMINISTRATION/VITAL STATISTICS Christi Allen Fiscal Manger

Sean Green VS Administrative Supervisor

> Justin Kuemerle Deputy Registrar

Diana McCallum Public Health Clerk I

Juli Blank Public Health Clerk II

## Dawn Miller THRIVE Project Manager

Jessica Boley Epidemiologist I

Danielle Grimm Executive Assistant

Marquetta Esper Pathways Community HUB Coordinator

## Office of Public Health Information & Innovation